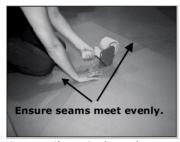

STEP #4- Place Half RSC Box on Pallet

Place the one taped Half RSC Box on a standard 4 foot pallet.

STEP #5-Tape Cut Half RSC Tubes

Place Cut Half RSC Tubes (Item #B) on ground and match up bottom and top. With tube tightly aligned, tape where top and bottom meet. Tape both sides. Repeat for other three tubes.