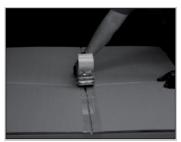

STEP #8- Slide Taped Half RSC Box over Top of Half RSC Tubes

Slide second Half RSC Box (Item#A) over top of the assembled Half RSC Tubes.

STEP #9-Tape Middle Seam of Half RSC Boxes

Tape around the SUPPLYPAK where the two Half RSC Boxes meet.