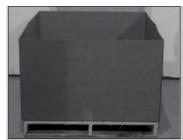

STEP #4- Place Half RSC Box on Pallet

Place the one taped Half RSC Box on a standard 4 foot pallet.

STEP #5-Tape Cut Half RSC Tubes

Place Cut Half RSC Tubes (Item #B) on ground and match up bottom and top. With tube tightly aligned, tape where top and bottom meet. Tape both sides. Repeat for other three tubes.

STEP #6- Tape Bottom of Half RSC Tubes

Locate, fold flaps and tape the bottom of all 4 assembled Half RSC tubes (Item #B).

STEP #7- Insert All Half RSC Tubes into Palletized Half RSC Box

Insert (4) four assembled and taped Half RSC tubes into taped Half RSC Box.