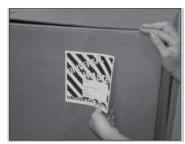

STEP #10-Apply Universal Waste Label

Locate and apply the provided Universal Waste Label. Complete as required.

STEP #11- Fill Assembled Box with Fluorescent Lamps

With the top flaps opened. Carefully add intact fluorescent lamps. Keep flaps closed in between filling.