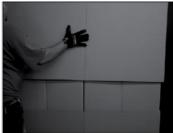

STEP #12- Seal Box When Ready For Shipment

When box is full, close top flaps and seal by taping all seams. Tape using an "H" pattern. Ensure the box is secured to the pallet with shrink-wrap.