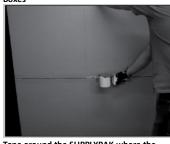

STEP #8- Slide Taped Half RSC Box over Top of Half RSC Tubes

Slide second Half RSC Box (Item#A) over top of the assembled Half RSC Tubes.

STEP #9-Tape Middle Seam of Half RSC Boxes

Tape around the SUPPLYPAK where the two Half RSC Boxes meet.