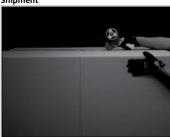

STEP #12- Seal Box When Ready For Shipment

When box is full, close top flaps and seal by taping all seams. Tape using an "H" pattern. Ensure the box is secured to the pallet with shrink-wrap.