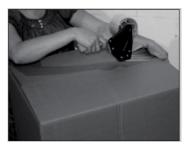

STEP #8- Slide Taped Half RSC Box over Top of Half RSC Tubes

Slide second Half RSC Box (Item#A) over top of the assembled Half RSC Tubes.

STEP #9-Tape Middle Seam of Half RSC Boxes

Tape around the SUPPLYPAK where the two Half RSC Boxes meet.