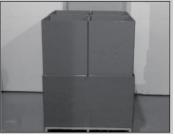

STEP #8- Slide Taped Half RSC Box over Top of Half RSC Tubes

Slide second Half RSC Box (Item#A) over top of the assembled Half RSC Tubes.

STEP #9-Tape Middle Seam of Half RSC Boxes

Tape around the SUPPLYPAK where the two Half RSC Boxes meet.