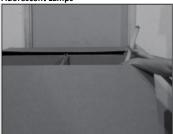

STEP #8- Slide Taped Half RSC Box over Top of Half RSC Tubes

Slide second Half RSC Box (Item#A) over top of the assembled Half RSC Tubes.

STEP #9-Tape Middle Seam of Half RSC Boxes

Tape around the SUPPLYPAK where the two Half RSC Boxes meet.