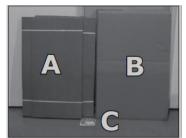

STEP #2- Verify Components

Your SUPPLYPAK container should consist of A- (2) Two Half RSC Boxes, B- (8) Eight Cut Half RSC Tubes and C- one Universal Waste Label.

STEP #3- Tape Half RSC Boxes

Locate one of the two Half RSC boxes. Fold flaps and tape all bottom seams. Tape using a "H" pattern. DO NOT TAPE the second Half RSC box at this time.